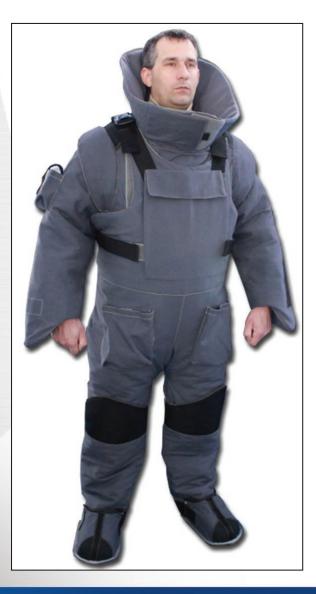

## SILESIA

Silesia is designed to be worn by EOD/IED technicians to provide the optimum balance between protection and mobility and was developed in close collaboration with leading bomb disposal teams.

## **Key Features**

- Unique EOD Suit construction comprising of sallopettes over the jacket
- Uninterrupted funnel effect to dissipate the effects of the blast force
- All round Fragmentation Protection of V50 >450m/s
- Good Mobility
- Light weight full ensemble <17.5kg (excluding helmet)

## **Additional Features**

- A choice of Search helmets and visors are compatible with the suit
- Additional hard armour plates can be fitted for additional protection
- A cooling suit option
- Compatible with a range of accessories