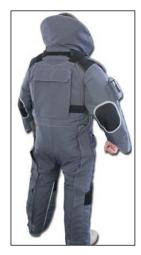

## SILESIA

Silesia is designed to be worn by EOD/IED technicians to provide the optimum balance between protection and mobility and was developed in close collaboration with leading bomb disposal teams.

## **Key Features**

- Unique EOD Suit construction comprising of sallopettes over the jacket
- Uninterrupted funnel effect to dissipate the effects of the blast force
- All round Fragmentation Protection of V50 >450m/s
- Good Mobility
- Light weight full ensemble <17.5kg (excluding helmet)

## **Additional Features**

- A choice of Search helmets and visors are compatible with the suit
- Additional hard armour plates can be fitted for additional protection
- A cooling suit option
- Compatible with a range of accessories