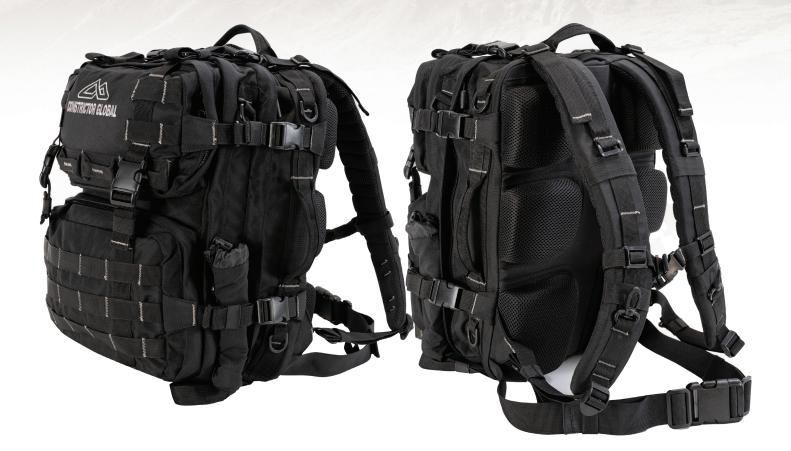

## **CONSTRICTOR GLOBAL**

The Constrictor Global is a minimal silhouette 35+8 liter multi-operational system that will offer greater comfort, mobility, articulation and support, and was designed to enable you to carry your technical load and PPE on hazardous expeditions or disaster relief deployments.

## Features

- Weight 2.19 KG
- Dimensions 42cm High 29cm wide 22cm deep max. with 6 compression straps
- Pocket one 42Hx29Wx10D cm with 3 internal wand pockets, hydro bladder stay one large zip pocket 1 Y-compression strap
- Pocket two 42Hx29Wx6D cm with 1 large zipped pocket 1 Y-compression strap
- 2 quick access pockets with internal wand pockets and admin comportment
- Unique grab handle system to maximise casualty evacuation in extreme environments

## **Fabric Specification**

- 1000D double PU backed Polyester
- Available in Black
- All CG fabrics are 'REACH' Compliant and come with full certification