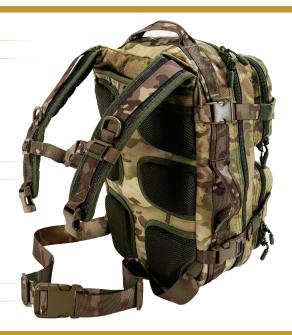

## **Patrol Pack**

The Hydro II Patrol Pack allows you to have a three-day combat load attached to an armoured carrier with MOLLE compatible webbing, or to use it as a standalone with its built-in shoulder straps.

## **Features**

- 1000D PU backed polyester
- Weight 1.39 kg
- Dimensions 40cm High 28cm wide 18cm deep max. with six compression straps
- Front loading capabilities with two quick access pockets
- Internal admin pocket
- Two shoulder strap options to integrate with any of the Crib Gogh JPC units or for use as a standalone
- Unique grab handle system to maximise casualty evacuation in extreme environments
- All CG fabrics are 'REACH' compliant and come with full certification.
- Can also be used as a stand-alone rucksack with unique slip shoulder strap system