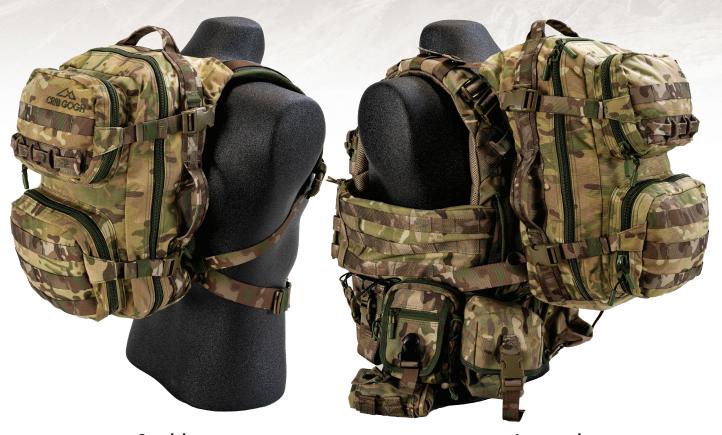

## **Patrol Pack**

The Hydro II Patrol Pack allows you to have a three-day combat load attached to an armoured carrier with MOLLE compatible webbing, or to use it as a standalone with its built-in shoulder straps.

Standalone

Integrated

## **Features**

- 1000D PU backed polyester
- Weight 1.39 kg
- Dimensions 40cm High 28cm wide 18cm deep max. with six compression straps
- Front loading capabilities with two quick access pockets
- Internal admin pocket
- Two shoulder strap options to integrate with any of the Crib Gogh JPC units or for use as a standalone
- Unique grab handle system to maximise casualty evacuation in extreme environments
- All CG fabrics are 'REACH' compliant and come with full certification.
- Can also be used as a stand-alone rucksack with unique slip shoulder strap system