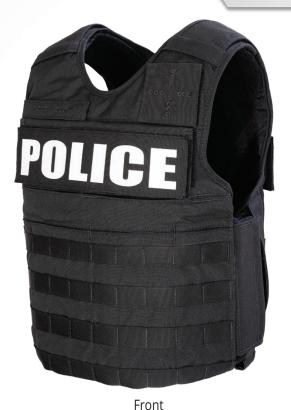

# **P40 CROSSOVER**

Exceptionally durable and highly adaptive, the P40 Crossover combines the ergonomic shape of a concealable carrier with the functionality of a load-bearing vest.

Back

#### **Features**

- Tuck in adjustable shoulder straps with additional securing strap
- Poly-hole Badge and name area to accommodate different badge pin spacing
- Hook/loop closure chest pockets
- Adjustable carrier height system
- Loop liner to accommodate body side options
- Multiple closure options
- Pockets for hard armor plates
- Center and Shoulder mic attachment areas
- MOLLE front and back design
- Lower ab hook/loop pockets can accommodate magazines
- Top loading plate pockets
- Front and Back ID panel areas
- Loop 76mm x 76mm Badge and 25mm x 127mm Name attachment areas