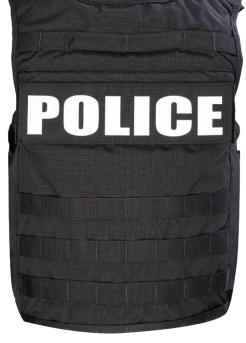

# **P40 CROSSOVER**

Exceptionally durable and highly adaptive, the P40 Crossover combines the ergonomic shape of a concealable carrier with the functionality of a load-bearing vest.

Back

#### **Features**

- Tuck in adjustable shoulder straps with additional securing strap
- Poly-hole Badge and name area to accommodate different badge pin spacing
- Hook/loop closure chest pockets
- Adjustable carrier height system
- Loop liner to accommodate body side options
- Multiple closure options
- Pockets for hard armor plates
- Center and Shoulder mic attachment areas
- MOLLE front and back design
- Lower ab hook/loop pockets can accommodate magazines
- Top loading plate pockets
- Front and Back ID panel areas
- Loop 76mm x 76mm Badge and 25mm x 127mm Name attachment areas