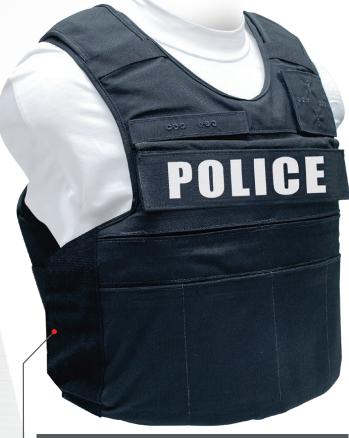

# **P50 CROSSOVER**

Ergonomically designed to provide exceptional comfort and maneuverability, the P50 Crossover provides a tailored appearance and functionality for command staff during covert operations.

#### **Features**

- Tuck in adjustable shoulder straps with additional securing strap
- Poly-hole Badge and name area to accommodate different badge pin spacing
- Hook/loop closure chest pockets
- Adjustable carrier height system
- Loop liner to accommodate body side options
- Multiple closure options
- Pockets for hard armor plates
- Center and Shoulder mic attachment areas
- Slick front and back design
- Lower ab hook/loop pockets can accommodate magazines
- Top loading plate pockets
- Front and Back ID panel areas
- Loop 76mm x 76mm Badge and 25mm x 127mm Name attachment areas
- Drag handle